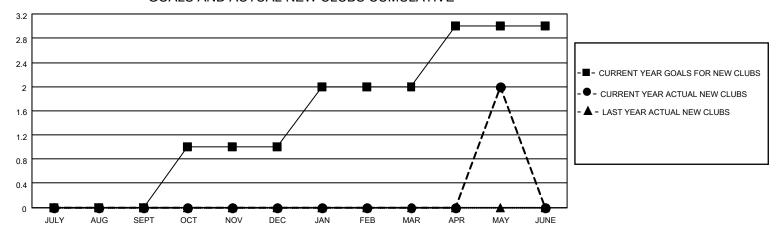

#### GOALS AND ACTUAL NEW CLUBS CUMULATIVE

## District 4 L3

| Clubs                 |               |           |               | Members               |                       |                         |                                                    |
|-----------------------|---------------|-----------|---------------|-----------------------|-----------------------|-------------------------|----------------------------------------------------|
| RESULTS FOR 2021-2022 |               |           |               | RESULTS FOR 2021-2022 |                       |                         |                                                    |
| QUARTER               | NEW CLUB GOAL | NEW CLUBS | DROPPED CLUBS | QUARTER MEMB          | ER GROWTH NET<br>GOAL | MEMBER GROWTH<br>ACTUAL | DROPPED<br>MEMBERS ACTUAL<br>(including transfers) |
| JULY/AUG/SEPT         | 0             | 0         | 1             | JULY/AUG/SEPT         | 30                    | 81                      | 58                                                 |
| OCT/NOV/DEC           | 1             | 0         | 5             | OCT/NOV/DEC           | 35                    | 80                      | 81                                                 |
| JAN/FEB/MAR           | 1             | 0         | 1             | JAN/FEB/MAR           | 35                    | 71                      | 47                                                 |
| APR/MAY/JUNE          | 1             | 2         | 0             | APR/MAY/JUNE          | 35                    | 55                      | 70                                                 |