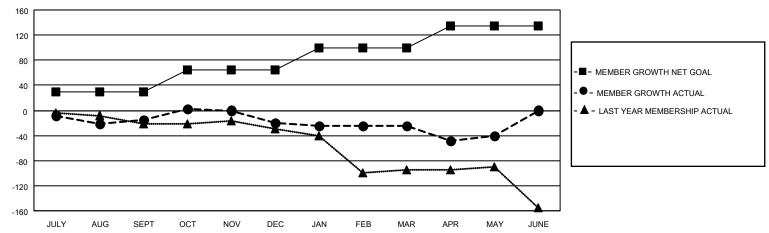

#### GOALS AND ACTUAL MEMBERS CUMULATIVE

| DROPPED CLUBS: 7 |     | 29 CLUBS OF 61 ADDED 1 OR<br>MORE NEW MEMBERS | GENDER DISTRIBUTION       |              |  |
|------------------|-----|-----------------------------------------------|---------------------------|--------------|--|
|                  |     | WORE NEW WEINBERS                             | MALE                      | 594 (52.89%) |  |
|                  |     |                                               | FEMALE                    | 528 (47.02%) |  |
| DROPPED MEMBERS  |     |                                               | NON BINARY                | 0 (0.00%)    |  |
|                  |     |                                               | PREFER NOT TO ANSWER      | 1 (0.09%)    |  |
| DECEASED         | 13  |                                               |                           | ,            |  |
| CLUB CANCELLED   | 62  | CLICK HERE FOR CUMULATIVE                     | TOTAL FAMILY UNIT MEMBERS | 223          |  |
| OTHER            | 182 | MEMBERSHIP DATA                               |                           |              |  |
| TOTAL            | 257 |                                               | FAMILY MEMBERS PAYING HAI | F DUES 120   |  |
|                  |     |                                               |                           |              |  |

## District 4 L3

| Clubs                 |               |           |               | Members               |                       |                         |                                                    |
|-----------------------|---------------|-----------|---------------|-----------------------|-----------------------|-------------------------|----------------------------------------------------|
| RESULTS FOR 2021-2022 |               |           |               | RESULTS FOR 2021-2022 |                       |                         |                                                    |
| QUARTER               | NEW CLUB GOAL | NEW CLUBS | DROPPED CLUBS | QUARTER MEMB          | ER GROWTH NET<br>GOAL | MEMBER GROWTH<br>ACTUAL | DROPPED<br>MEMBERS ACTUAL<br>(including transfers) |
| JULY/AUG/SEPT         | 0             | 0         | 1             | JULY/AUG/SEPT         | 30                    | 81                      | 58                                                 |
| OCT/NOV/DEC           | 1             | 0         | 5             | OCT/NOV/DEC           | 35                    | 80                      | 81                                                 |
| JAN/FEB/MAR           | 1             | 0         | 1             | JAN/FEB/MAR           | 35                    | 71                      | 47                                                 |
| APR/MAY/JUNE          | 1             | 2         | 0             | APR/MAY/JUNE          | 35                    | 55                      | 70                                                 |